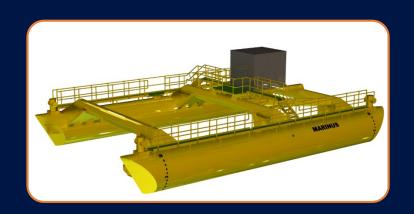

## Specifications

"MARINUS"
Mobile Marine Platform

Leask Marine has developed their "MARINUS" Mobile Marine Floating Platform (MMFP) for charter. The Marinus MMFP is a stable catamaran platform designed for aggressive marine sites which has been built, tested and its performance verified which adds significant value to any industry project.

The MMFP can be fitted-out and deployed at short notice to test a range of new marine technologies by Leask Marine's design & civil engineering team, using our in-house fabrication capabilities. The MFP allows any technology developers to demonstrate their equipment from an established and ready-made platform for any period of time in real life scenarios.