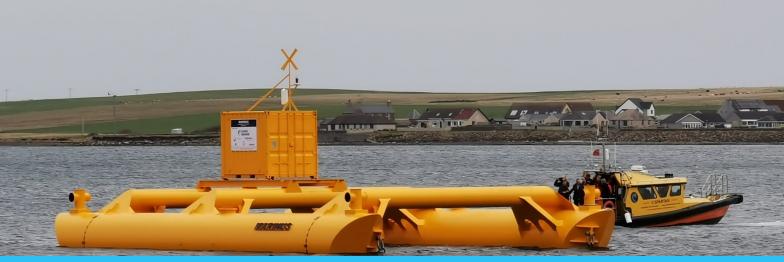

## Specifications

"MARINUS"
Mobile Marine Platform

Leask Marine has developed their "MARINUS" Mobile Marine Floating Platform (MMFP) for charter. The Marinus MMFP is a stable catamaran platform designed for aggressive marine sites which has been built, tested and its performance verified which adds significant value to any industry project.

The MMFP can be fitted-out and deployed at short notice to test a range of new marine technologies by Leask Marine's design & civil engineering team, using our in-house fabrication capabilities. The MFP allows any technology developers to demonstrate their equipment from an established and ready-made platform for any period of time in real life scenarios.