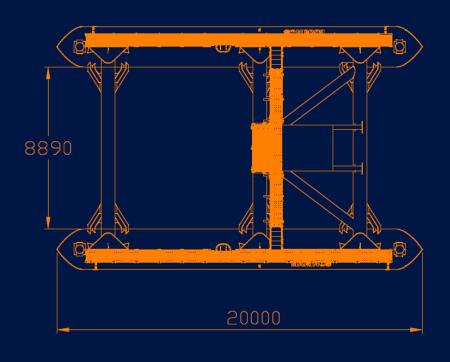

## **General Dimensions**

| Length           | 20000mm |
|------------------|---------|
| Pontoon Diameter | 2200mm  |
| Beam             | 13300mm |
| Draft            | 1100mm  |
| Weight           | 45te    |
| Load Capacity    | 25t     |