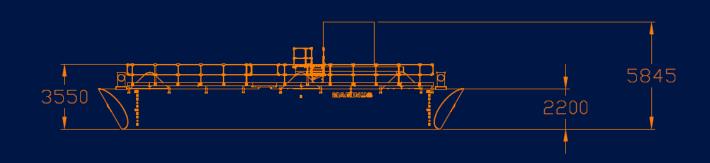

## **General Dimensions**

| Length           | 20000mm |
|------------------|---------|
| Pontoon Diameter | 2200mm  |
| Beam             | 13300mm |
| Draft            | 1100mm  |
| Weight           | 45te    |
| Load Capacity    | 25t     |