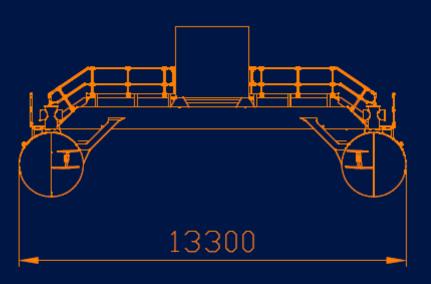

## **General Dimensions**

| Length           | 20000mm |
|------------------|---------|
| Pontoon Diameter | 2200mm  |
| Beam             | 13300mm |
| Draft            | 1100mm  |
| Weight           | 45te    |
| Load Capacity    | 25t     |