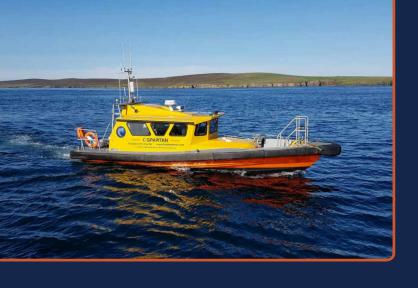

|
| Official Number            | 915291              |
| Bow Transfer Arrangement   |                     |
| Low Freeboard For Rescue / | Dive Works          |
| 10 Pax Suspension Seating  |                     |
| Large Wheelhouse           |                     |
|                            |                     |

#### Dimension

| Length        | 12m   |
|---------------|-------|
| Depth         | 4.0m  |
| Draught       | 0.8m  |
| Maximum Speed | 35kts |

### **Propulsion System**

| Engine Make & Model | Volvo D6 330/D6-300 |
|---------------------|---------------------|
|                     | A-F A416990 A417093 |
| Total Engin Power   | 492.00 kW           |

### **Work Scope**

Crew Transfer Safety Boat Dive Support Fast Response Vessel Charter























## **MV C-SPARTAN**