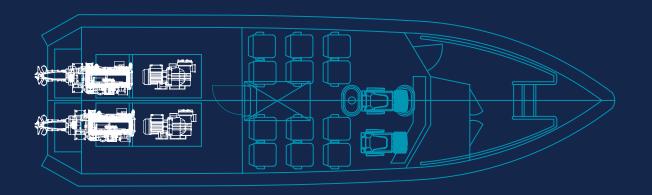

#### General

| Type Of Vessel             | Commercial Vessel   |
|----------------------------|---------------------|
| Year Built                 | 2008                |
| Classification             | S.C.M.S             |
| Category                   | MCA Cat 3           |
|                            | Up to 20nm          |
|                            | (from safe haven)   |
| Passengers                 | 12 Plus 2 Crew      |
| Flag State                 | UK                  |
| Port Of Registry           | Kirkwall            |
| MMSI No.                   | 235067956           |
| IMO No                     | .NLTP-WK11-C1803E08 |
| Call Sign                  | 2BOO9               |
| Official Number            | 915291              |
| Bow Transfer Arrangement   |                     |
| Low Freeboard For Rescue / | Dive Works          |
| 10 Pax Suspension Seating  |                     |
| Large Wheelhouse           |                     |
|                            |                     |

#### Dimension

| Length        | 12m   |
|---------------|-------|
| Depth         | 4.0m  |
| Draught       | 0.8m  |
| Maximum Speed | 35kts |