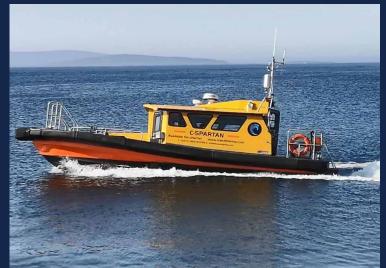

# **MV C-SPARTAN**

#### General

| Type Of Vessel             | Commercial Vessel   |
|----------------------------|---------------------|
| Year Built                 | 2008                |
| Classification             | S.C.M.S             |
| Category                   | MCA Cat 3           |
|                            | Up to 20nm          |
|                            | (from safe haven)   |
| Passengers                 | 12 Plus 2 Crew      |
| Flag State                 | UK                  |
| Port Of Registry           | Kirkwall            |
| MMSI No.                   | 235067956           |
| IMO No                     | .NLTP-WK11-C1803E08 |
| Call Sign                  | 2BOO9               |
| Official Number            | 915291              |
| Bow Transfer Arrangement   |                     |
| Low Freeboard For Rescue / | Dive Works          |
| 10 Pax Suspension Seating  |                     |
| Large Wheelhouse           |                     |
|                            |                     |

#### Dimension

| Length        | 12m   |
|---------------|-------|
| Depth         | 4.0m  |
| Draught       | 0.8m  |
| Maximum Speed | 35kts |