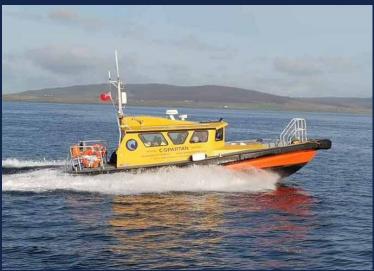

# **MV C-SPARTAN**

#### General

| Type Of Vessel             | Commercial Vessel   |
|----------------------------|---------------------|
| Year Built                 | 2008                |
| Classification             | S.C.M.S             |
| Category                   | MCA Cat 3           |
|                            | Up to 20nm          |
|                            | (from safe haven)   |
| Passengers                 | 12 Plus 2 Crew      |
| Flag State                 | UK                  |
| Port Of Registry           | Kirkwall            |
| MMSI No.                   | 235067956           |
| IMO No                     | .NLTP-WK11-C1803E08 |
| Call Sign                  | 2BOO9               |
| Official Number            | 915291              |
| Bow Transfer Arrangement   |                     |
| Low Freeboard For Rescue / | Dive Works          |
| 10 Pax Suspension Seating  |                     |
| Large Wheelhouse           |                     |
|                            |                     |

#### Dimension

| Length        | 12m   |
|---------------|-------|
| Depth         | 4.0m  |
| Draught       | 0.8m  |
| Maximum Speed | 35kts |