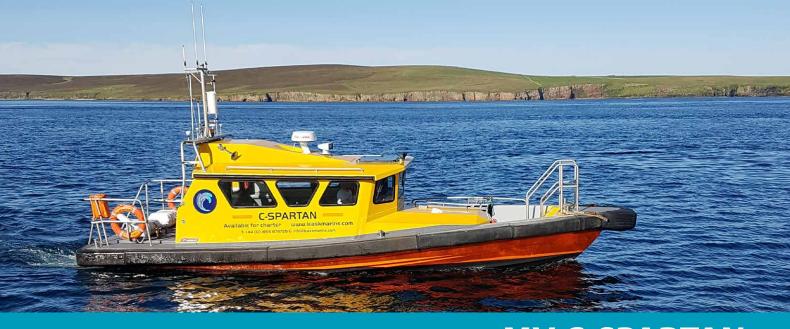

# **MV C-SPARTAN**

#### General

| Type Of Vessel             | Commercial Vessel   |
|----------------------------|---------------------|
| Year Built                 | 2008                |
| Classification             | S.C.M.S             |
| Category                   | MCA Cat 3           |
|                            | Up to 20nm          |
|                            | (from safe haven)   |
| Passengers                 | 12 Plus 2 Crew      |
| Flag State                 | UK                  |
| Port Of Registry           | Kirkwall            |
| MMSI No.                   | 235067956           |
| IMO No                     | .NLTP-WK11-C1803E08 |
| Call Sign                  | 2BOO9               |
| Official Number            | 915291              |
| Bow Transfer Arrangement   |                     |
| Low Freeboard For Rescue / | Dive Works          |
| 10 Pax Suspension Seating  |                     |
| Large Wheelhouse           |                     |
|                            |                     |

#### Dimension

| Length        | 12m   |
|---------------|-------|
| Depth         | 4.0m  |
| Draught       | 0.8m  |
| Maximum Speed | 35kts |