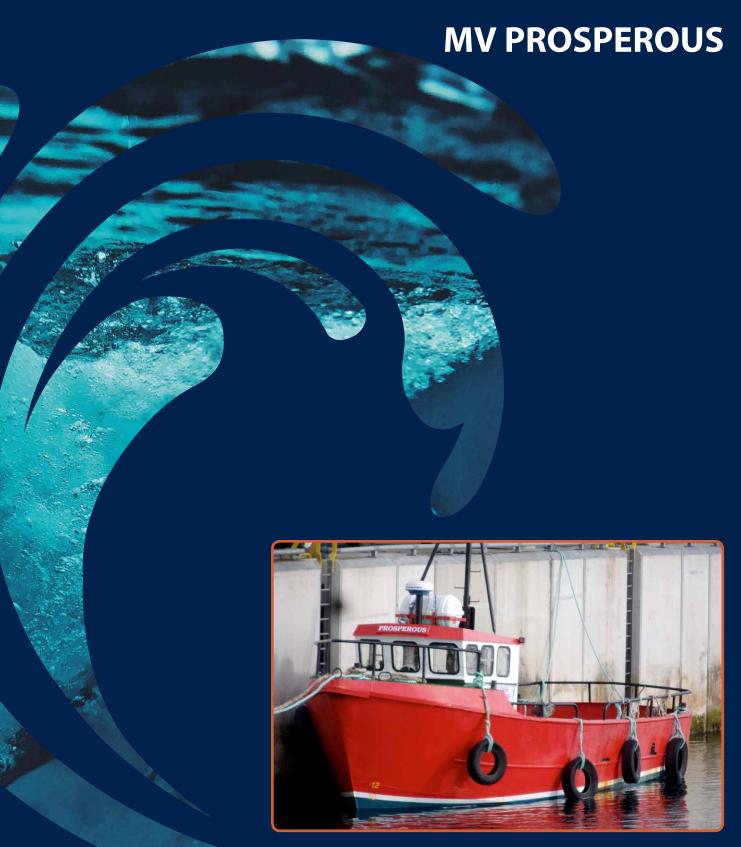

# **MV PROSPEROUS**

#### General

| Type Of Vessel   | Workboat             |
|------------------|----------------------|
| Year Built       | 1988                 |
| Category         | MCA Cat 3            |
|                  | ······Up to 20 Miles |
|                  | (from safe haven)    |
| Passengers       |                      |
| Flag State       | UK                   |
| Port Of Registry | Kirkwall             |
| Official Number  |                      |
| Call Sign        | 2HHN3                |
| MMSI             |                      |

#### **Dimensions**

| Length        | 11.6m       |
|---------------|-------------|
| Beam          | 4.2m        |
| Draught       | 2.0m        |
| Gross Tonnage | 15.59 tonne |
| Deck Area     | 6.8m x 3.5m |
| Deck Cargo    | 1 tonne     |