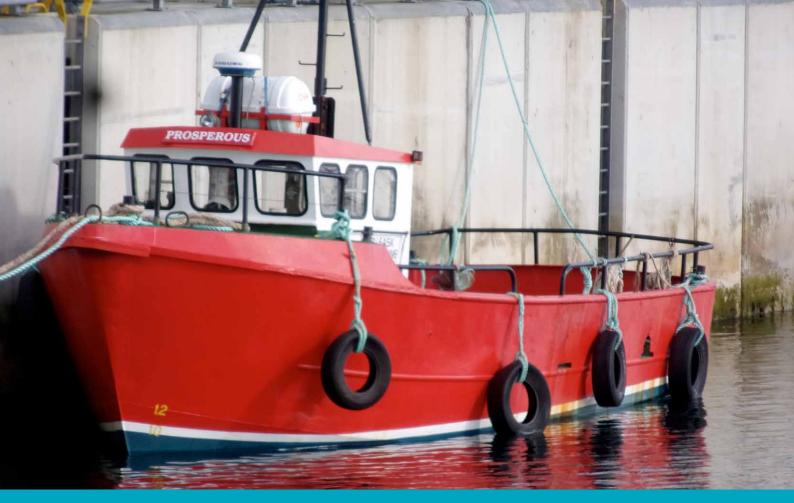

# **MV PROSPEROUS**

#### General

| Type Of Vessel   | Workboat             |
|------------------|----------------------|
| Year Built       | 1988                 |
| Category         | MCA Cat 3            |
|                  | ······Up to 20 Miles |
|                  | (from safe haven)    |
| Passengers       |                      |
| Flag State       | UK                   |
| Port Of Registry | Kirkwall             |
| Official Number  |                      |
| Call Sign        | 2HHN3                |
| MMSI             |                      |

#### **Dimensions**

| Length        | 11.6m       |
|---------------|-------------|
| Beam          | 4.2m        |
| Draught       | 2.0m        |
| Gross Tonnage | 15.59 tonne |
| Deck Area     | 6.8m x 3.5m |
| Deck Cargo    | 1 tonne     |