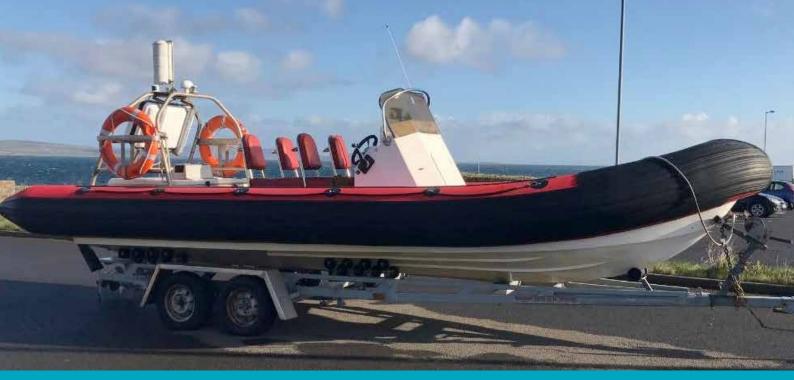

## **MV EXPLORER**

Ferryman FRM720 Workboat (RHIB)

**Builder** 

Ferryman Boats RHIB

**Built** 

2002

Classification

Mecal

**Category** 

MCA cat 3 (Restricted): up to 20 miles from a safe haven

**Speed** 

25 knots maximum speed in calm water (with reduced speeds in weather up to force 5)

**Commercial Purpose** 

**Light Work Boat Duties** 

**Maximum Number of Persons to be Carried:** 

6 Persons

**Call Sign** 

MNCU8

**MMSI** 

235037234

Length

7.4m

**Beam** 

2.75m

**Dry weight** 

1.45tonne

**Engine** 

Volvo Penta KAD32P (125 kW)

Maximum H.P.

170HP

**Maximum Load** 

450kgs (6 persons)

**Deck Equipment** 

Liferaft

6 Person - Ocean Safety ISO9650, with Solas Pack B

**Fixed VHF DSC** 

**Portable VHF** 

**ICOM IC MIEUROV** 