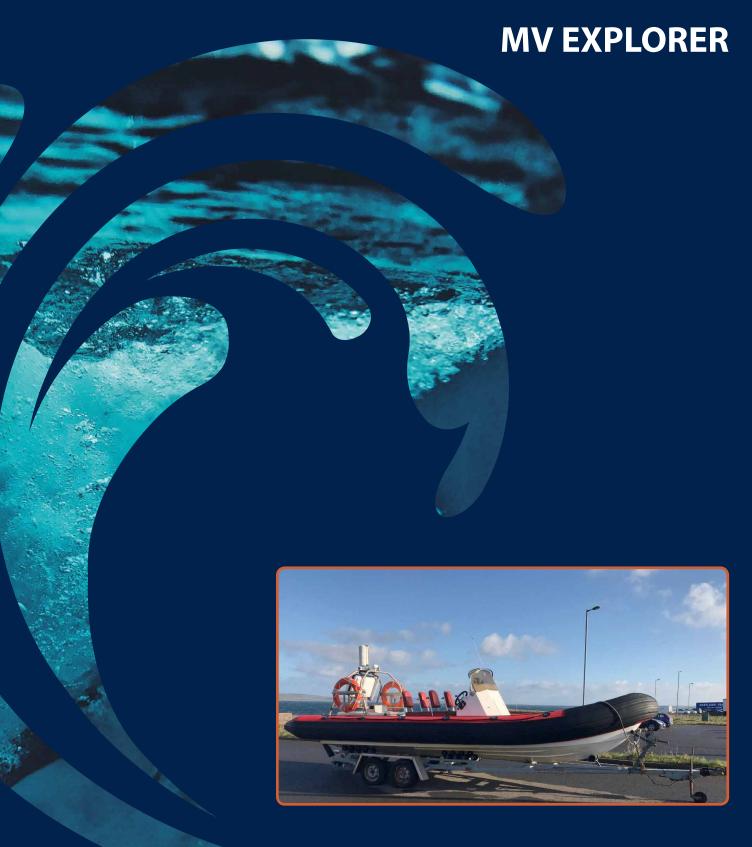

## **MV EXPLORER**

Ferryman FRM720 Workboat (RHIB)

**Builder** 

Ferryman Boats RHIB

**Built** 

2002

Classification

Mecal

**Category** 

MCA cat 3 (Restricted): up to 20 miles from a safe haven

**Speed** 

25 knots maximum speed in calm water (with reduced speeds in weather up to force 5)

**Commercial Purpose** 

**Light Work Boat Duties** 

**Maximum Number of Persons to be Carried:** 

6 Persons

**Call Sign** 

MNCU8

**MMSI** 

235037234

Length

7.4m

**Beam** 

2.75m

**Dry weight** 

1.45tonne

**Engine** 

Volvo Penta KAD32P (125 kW)

Maximum H.P.

170HP